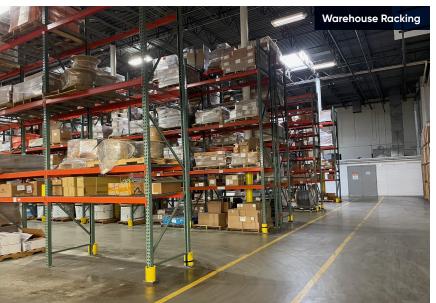

## **Key Highlights**

- Turnkey distribution center
- First floor warehouse space (52,529 SF)
- Fully racked warehouse with 24' clear heights and 30x56 column spacing
- Drive-in door and five (5) docks
- Trash compactor
- Heavy power
- Elevator-served, quality office space on second floor (6,107 SF)
- Warehouse and office spaces can be rented together or separately