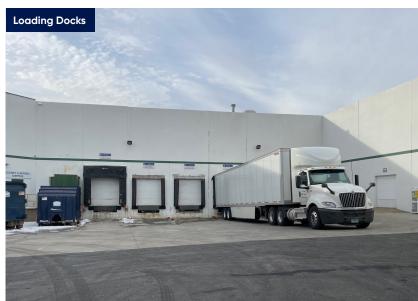

## **Key Highlights**

- Turnkey distribution center
- First floor warehouse space (52,529 SF)
- Fully racked warehouse with 24' clear heights and 30x56 column spacing
- Drive-in door and five (5) docks
- Trash compactor
- Heavy power
- Elevator-served, quality office space on second floor (6,107 SF)
- Warehouse and office spaces can be rented together or separately