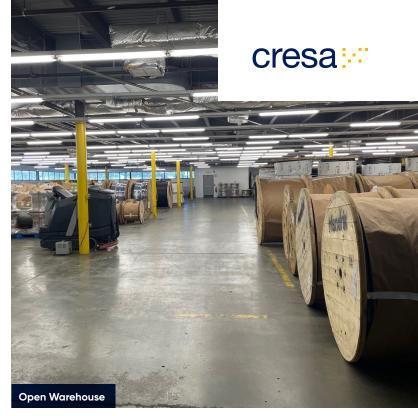

## **Key Highlights**

- Turnkey distribution center
- First floor warehouse space (52,529 SF)
- Fully racked warehouse with 24' clear heights and 30x56 column spacing
- Drive-in door and five (5) docks
- Trash compactor
- Heavy power
- Elevator-served, quality office space on second floor (6,107 SF)
- Warehouse and office spaces can be rented together or separately