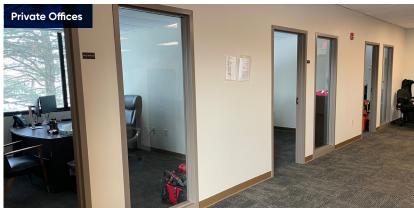

## **Key Highlights**

- Turnkey distribution center
- First floor warehouse space (52,529 SF)
- Fully racked warehouse with 24' clear heights and 30x56 column spacing
- Drive-in door and five (5) docks
- Trash compactor
- Heavy power
- Elevator-served, quality office space on second floor (6,107 SF)
- Warehouse and office spaces can be rented together or separately