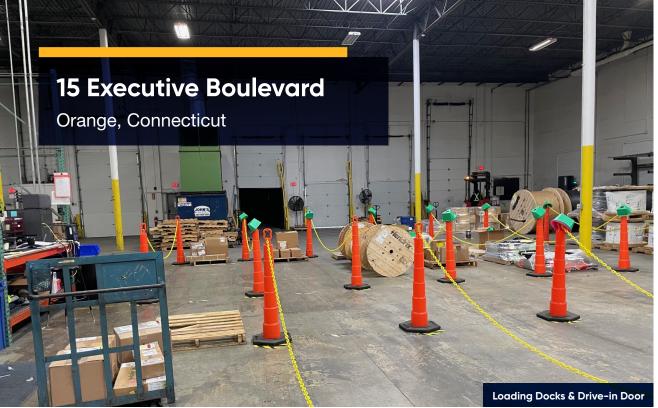

## **Key Highlights**

- Turnkey distribution center
- First floor warehouse space (52,529 SF)
- Fully racked warehouse with 24' clear heights and 30x56 column spacing
- Drive-in door and five (5) docks
- Trash compactor
- Heavy power
- Elevator-served, quality office space on second floor (6,107 SF)
- Warehouse and office spaces can be rented together or separately