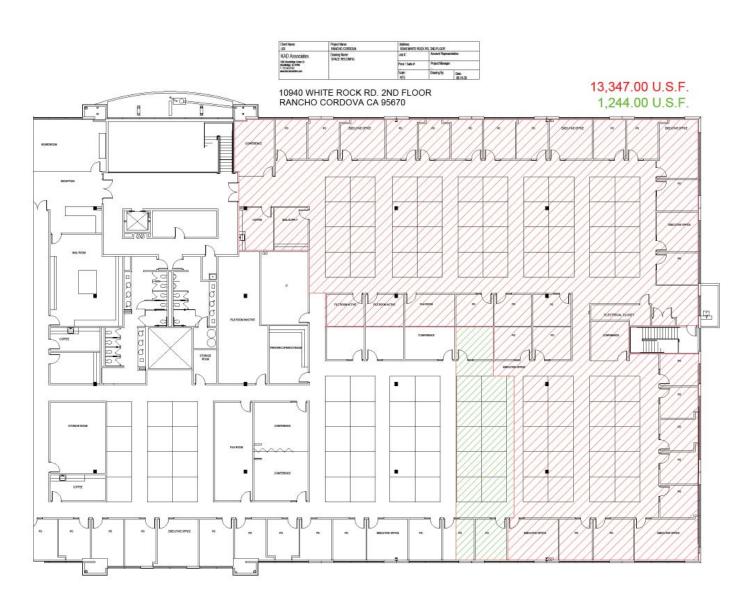

# **Space Profile**

**Premises** 2nd Floor

**RSF** ±14.848 RSF

Rental Rate Negotiable

Availability Immediately

**Term** Expires June 30, 2022

**Submarket** Highway 50 Corridor

**Built** 2002