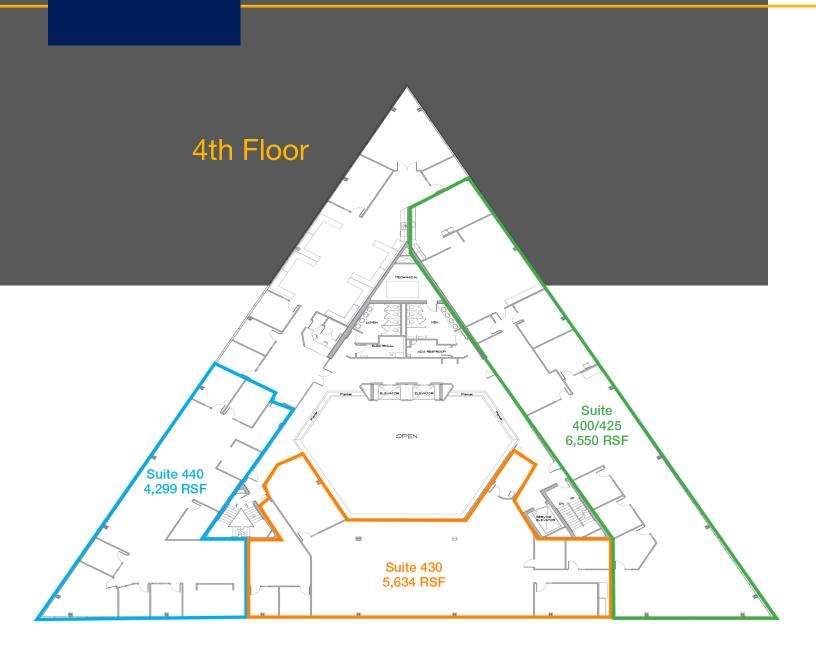

#### **Space Profile:**

**Premises** 4,299 - 16,483 SF

Ste 400/425: 6,550 SFSte 430: 5,634 SFSte 440: 4,299 SF

Rental Rate \$18.00/SF FSG

**Availability** Immediate

Term Through March 31, 2024