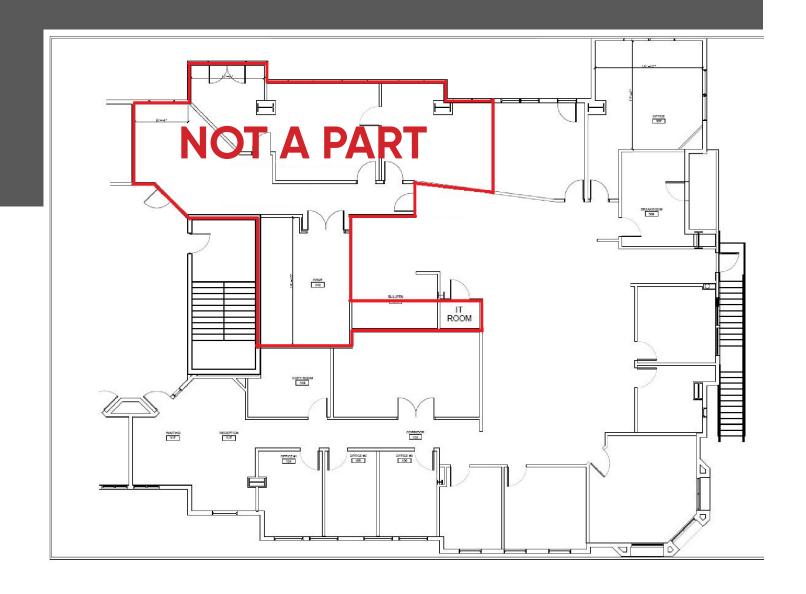

#### **Space Profile:**

Premises 3,589 SF

Rental Rate \$12.00/SF FSG

**Availability** Immediate

**Term** Through 4/30/2024

#### Building Amenities & Features:

- Convenient access to I-15 at 800 North exit
- Close proximity to variety of amenities
- 3rd floor space with excellent mountain views
- Furniture available

FOR MORE INFORMATION