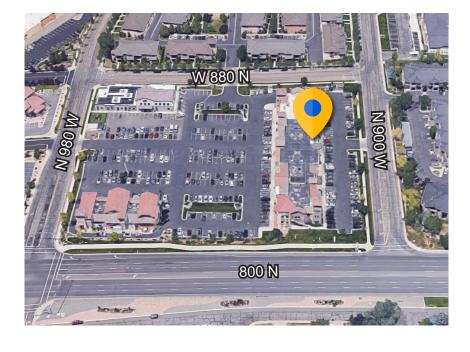

## 859 NORTH 900 WEST Orem, UT 84057

#### Building Amenities & Features:

- Convenient access to I-15 at 800 North exit
- Close proximity to variety of amenities
- 3rd floor space with excellent mountain views
- Furniture available

FOR MORE INFORMATION