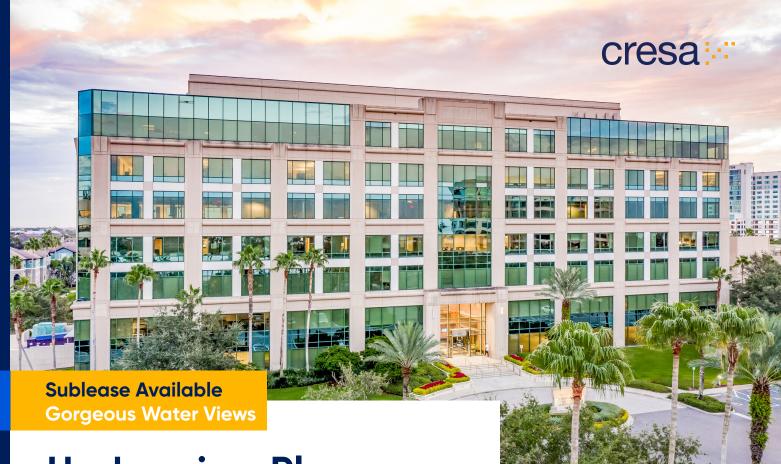

# **Harborview Plaza**

## 3031 N Rocky Point Dr W, Tampa, FL

#### Overview

| Available:      | 6th Floor         |
|-----------------|-------------------|
| Size:           | 1,000- 30,262 RSF |
| Rental Rate:    | Negotiable        |
| Term:           | Through July 2025 |
| Building Class: | Class A Office    |
| Parking:        | 5.00/1,000 SF     |

#### **Features**

- Open layout
- 23 private offices
- 5 conference rooms
- Large training room
- Large breakout room with vending machines
- Café in building
- Excellent access to Tampa International Airport and 275



#### For more information:



Lauren Rizzo 703.587.7038 mobile Irizzo@cresa.com

#### **Cresa** 1646 W Snow Avenue Tampa, FL 33606



### 3031 N Rocky Point Dr W, Tampa, FL