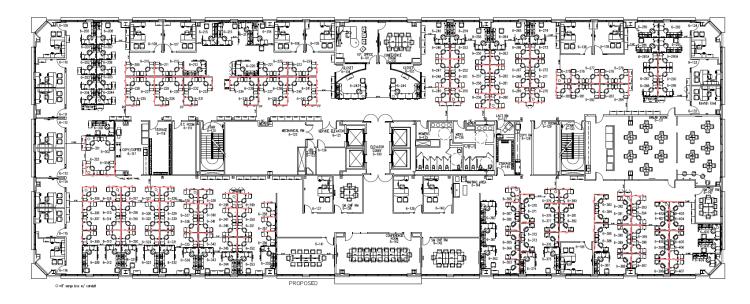

#### Overview

| Available:      | 6th Floor         |
|-----------------|-------------------|
| Size:           | 1,000- 30,262 RSF |
| Rental Rate:    | Negotiable        |
| Term:           | Through July 2025 |
| Building Class: | Class A Office    |
| Parking:        | 5.00/1,000 SF     |

#### **Features**

- Open layout
- 23 private offices
- 5 conference rooms
- Large training room
- Large breakout room with vending machines
- Café in building
- Excellent access to Tampa International Airport and 275