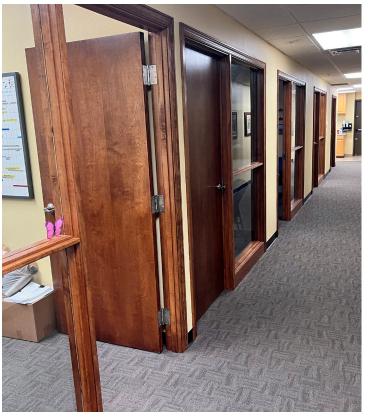

#### **Features**

- Single 2-story building in Siesta Key with elevator
- 8 private offices, 3 workstations
- Conference room
- Large training room
- Furniture included
- 20+ parking spaces

#### **Second Floor**