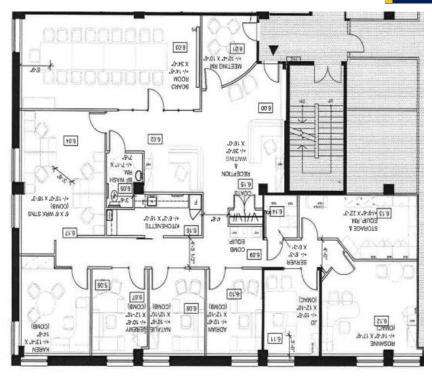

## **Premises Floor Plan**

Mark Zettel MBA, CPA, CMA Principal, Sales Representative 647.409.5212 mzettel@cresa.com

Adam Raithby
Senior Advisor, Sales Representative
416.707.0644
araithby@cresa.com

## **Features**

- Corner unit that is well built out with offices and meeting areas
- 6 offices, large conference room, meeting room, storage & server areas, and open work space
- · Welcoming reception and functional kitchenette
- In-suite washroom
- Furniture and wiring are available