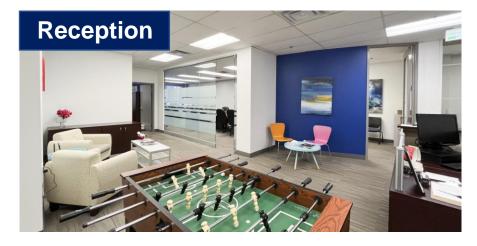

## **Features**

- Corner unit that is well built out with offices and meeting areas
- 6 offices, large conference room, meeting room, storage & server areas, and open work space
- · Welcoming reception and functional kitchenette
- In-suite washroom
- Furniture and wiring are available