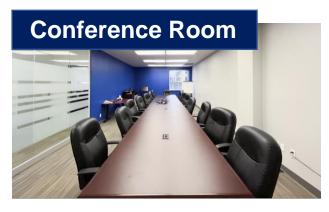

## **Features**

- Corner unit that is well built out with offices and meeting areas
- 6 offices, large conference room, meeting room, storage & server areas, and open work space
- · Welcoming reception and functional kitchenette
- In-suite washroom
- Furniture and wiring are available