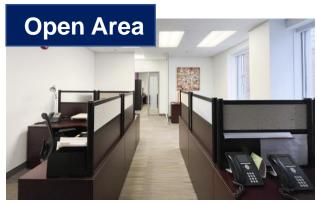

## **Features**

- Corner unit that is well built out with offices and meeting areas
- 6 offices, large conference room, meeting room, storage & server areas, and open work space
- · Welcoming reception and functional kitchenette
- In-suite washroom
- Furniture and wiring are available