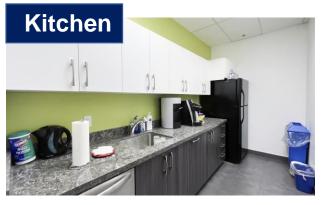

## **Features**

- Corner unit that is well built out with offices and meeting areas
- 6 offices, large conference room, meeting room, storage & server areas, and open work space
- · Welcoming reception and functional kitchenette
- In-suite washroom
- Furniture and wiring are available