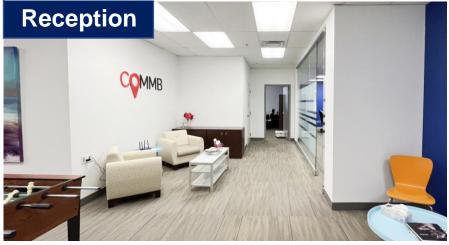

## **Features**

- Corner unit that is well built out with offices and meeting areas
- 6 offices, large conference room, meeting room, storage & server areas, and open work space
- · Welcoming reception and functional kitchenette
- In-suite washroom
- Furniture and wiring are available