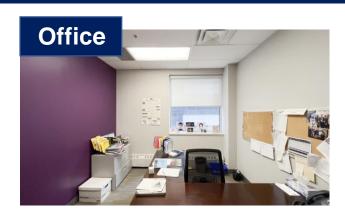

## **Features**

- Corner unit that is well built out with offices and meeting areas
- 6 offices, large conference room, meeting room, storage & server areas, and open work space
- · Welcoming reception and functional kitchenette
- In-suite washroom
- Furniture and wiring are available