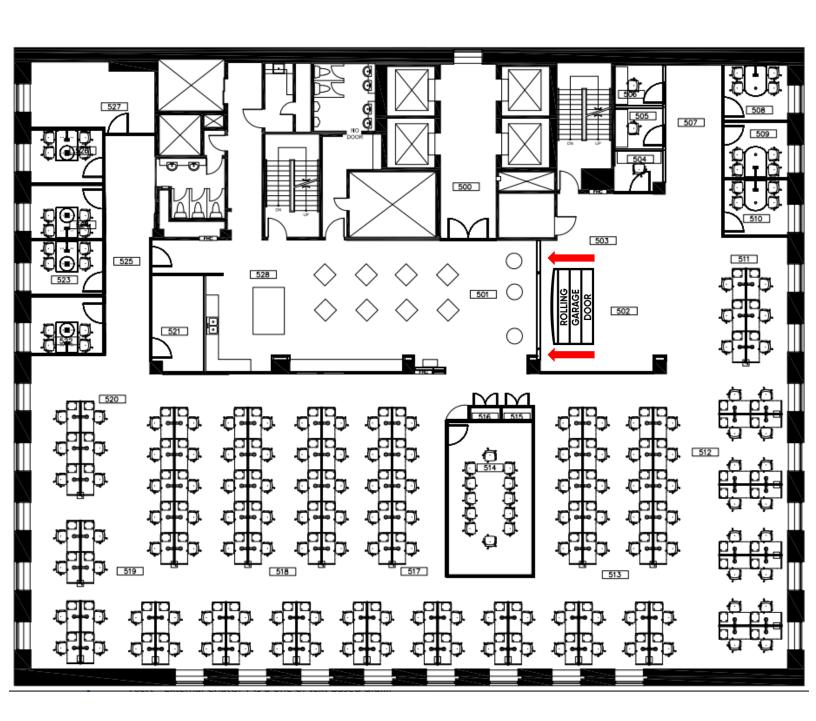

## **Space Profile**

5th Floor **Premises** 

Full Floor Approx. 12,287 SF **Total Rentable Area** 

(Demising options could be considered)

**Net Rent** Call Agent to Discuss

**Additional Rent** \$24.81 (est. 2023)

## **Features**

- Exceptional full-floor opportunity with lots of natural light
- Great mix of open plan space (individual and team) and closed spaces for 1-12 people
- High-quality furniture is available