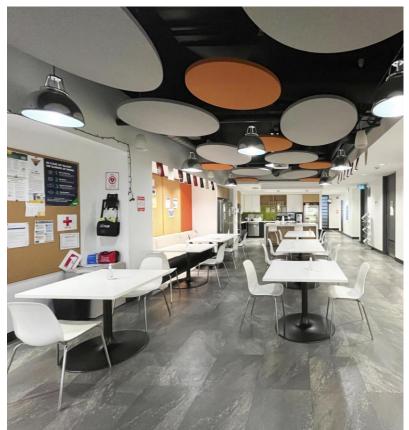

## **Features**

- Exceptional full-floor opportunity with lots of natural light
- Great mix of open plan space (individual and team) and closed spaces for 1-12 people
- High-quality furniture is available