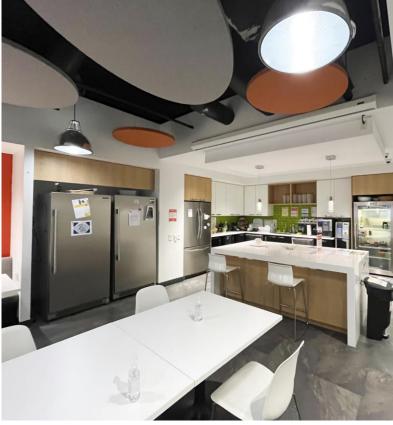

## **Features**

- Exceptional full-floor opportunity with lots of natural light
- Great mix of open plan space (individual and team) and closed spaces for 1-12 people
- High-quality furniture is available