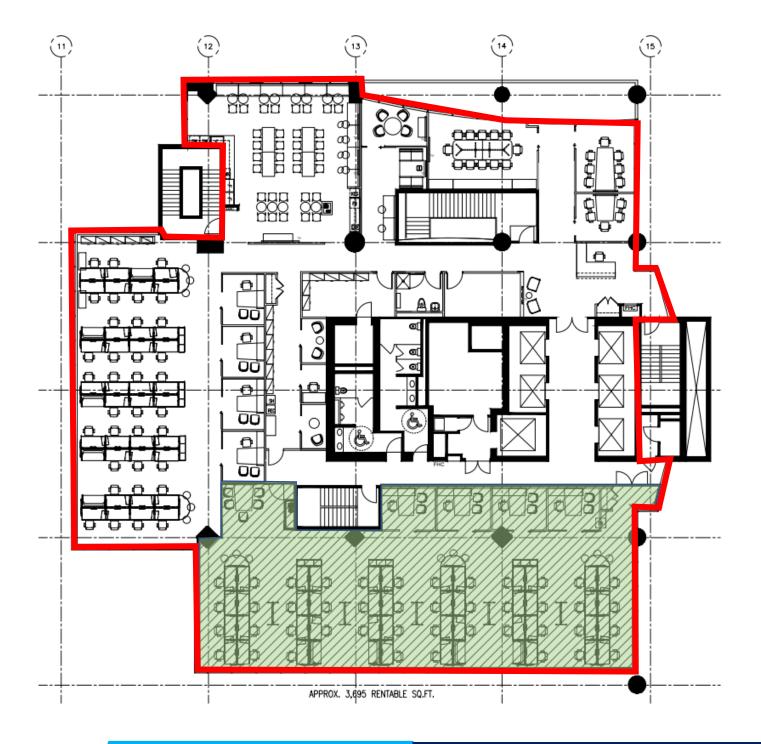

## **Space Profile**

Premises Partial / Full 2nd floor

**Total Rentable Area** Partial Floor: 3,695 SF (approx.)

Full Floor: 11,352 SF (approx.)

Net Rate Please Contact Agent

Additional Rent \$32.16 (2024 est.)

## **200 Wellington Street West Toronto, ON**

Partial Floor: 3,695 SF (approx.)

Full Floor: 11,352 SF (approx.)

Mark Titleman Vice President, Sales Representative 647.990.8413 mtitleman@cresa.com