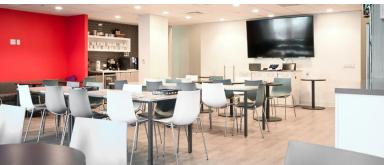

## **Features**

- Plug and Play sublease with 2-year-old improvements
- Incredibly efficient layout, with great mix of open plan seating and private spaces (offices or collaboration)
- · Abundance of natural light
- PATH connected and a short walk to St. Andrew subway station, bordering the Financial Core and vibrant Downtown West submarkets.
- Furniture available