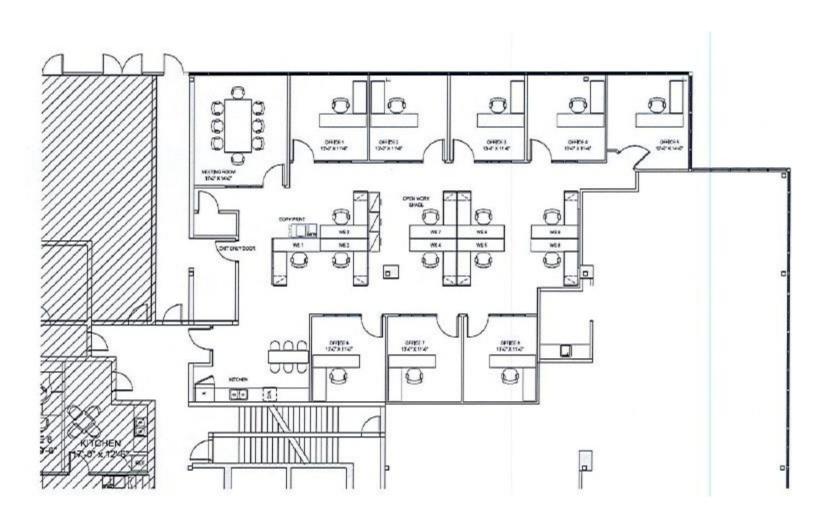

#### **Features**

- Move-in Ready ground floor space
- Underground parking stalls at 3 per 1,000 SF
- Suite 120 Space is built out with 8,672 SF with12 private offices, 18 workstations, a meeting room, a boardroom, a kitchen, IT room and print/file room
- Suite 110 Space is built out with 3,529 SF with 8 private offices, boardroom, kitchenette and open workspace with 9 workstations
- Furniture is negotiable
- Nearby access to HWY 407, HWY 404, YRT routes,
  Milliken GO Station and TTC Routes