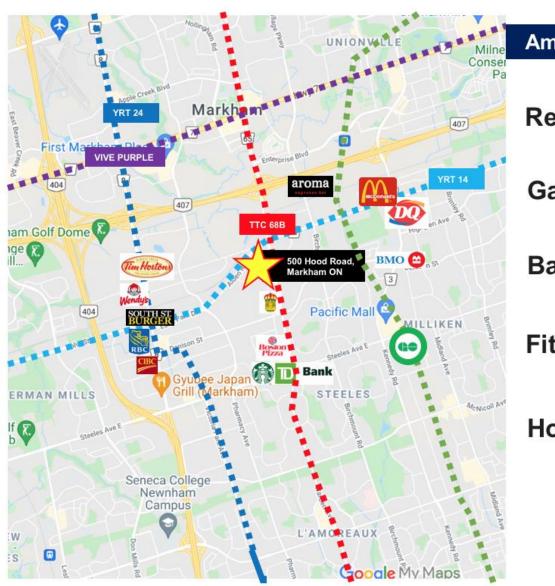

### Amenities within 3 km

Restaurants:

38

**Gas Stations:** 

10

Banks:

10

Fitness:

12

Hotels:

5

Jeff Sharpe Vice President, Sales Representative 647.988.1114 Jeff.sharpe@cresa.com