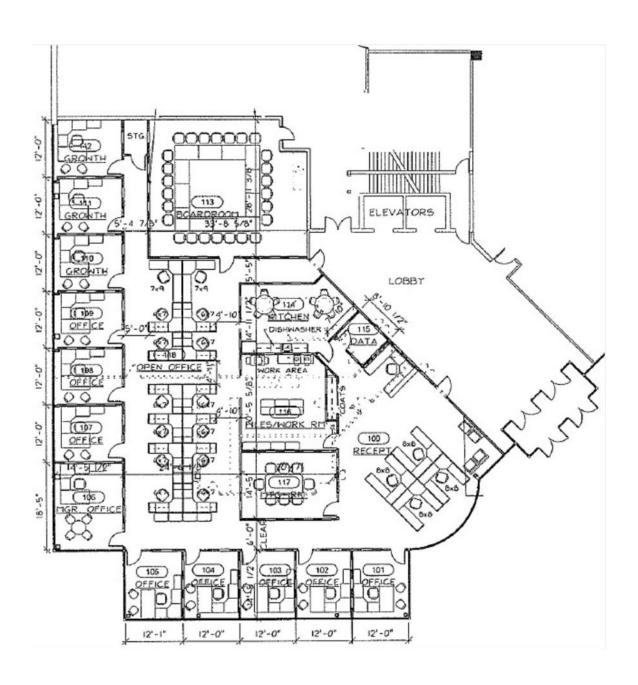

#### **Features**

- Move-in Ready ground floor space
- Underground parking stalls at 3 per 1,000 SF
- Suite 120 Space is built out with 8,672 SF with12 private offices, 18 workstations, a meeting room, a boardroom, a kitchen, IT room and print/file room
- Suite 110 Space is built out with 3,529 SF with 8 private offices, boardroom, kitchenette and open workspace with 9 workstations
- Furniture is negotiable
- Nearby access to HWY 407, HWY 404, YRT routes,
  Milliken GO Station and TTC Routes