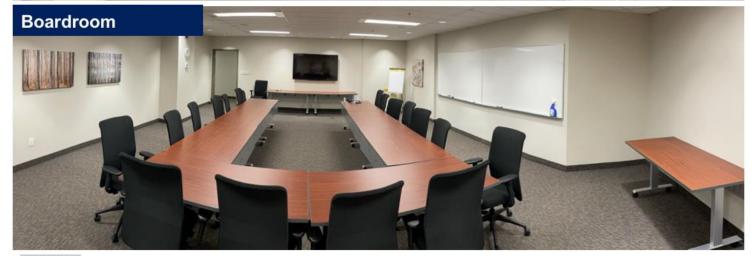

#### **Features**

- Move-in Ready ground floor space
- Underground parking stalls at 3 per 1,000 SF
- Suite 120 Space is built out with 8,672 SF with12 private offices, 18 workstations, a meeting room, a boardroom, a kitchen, IT room and print/file room
- Suite 110 Space is built out with 3,529 SF with 8 private offices, boardroom, kitchenette and open workspace with 9 workstations
- Furniture is negotiable
- Nearby access to HWY 407, HWY 404, YRT routes,
  Milliken GO Station and TTC Routes