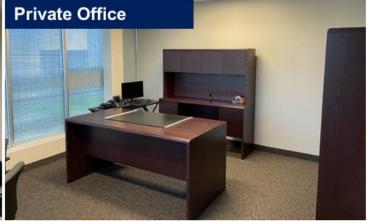

#### **Features**

- Move-in Ready ground floor space
- Underground parking stalls at 3 per 1,000 SF
- Suite 120 Space is built out with 8,672 SF with12 private offices, 18 workstations, a meeting room, a boardroom, a kitchen, IT room and print/file room
- Suite 110 Space is built out with 3,529 SF with 8 private offices, boardroom, kitchenette and open workspace with 9 workstations
- Furniture is negotiable
- Nearby access to HWY 407, HWY 404, YRT routes,
  Milliken GO Station and TTC Routes