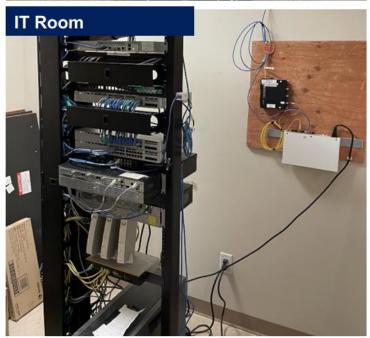

#### **Features**

- Move-in Ready ground floor space
- Underground parking stalls at 3 per 1,000 SF
- Suite 120 Space is built out with 8,672 SF with12 private offices, 18 workstations, a meeting room, a boardroom, a kitchen, IT room and print/file room
- Suite 110 Space is built out with 3,529 SF with 8 private offices, boardroom, kitchenette and open workspace with 9 workstations
- Furniture is negotiable
- Nearby access to HWY 407, HWY 404, YRT routes,
  Milliken GO Station and TTC Routes