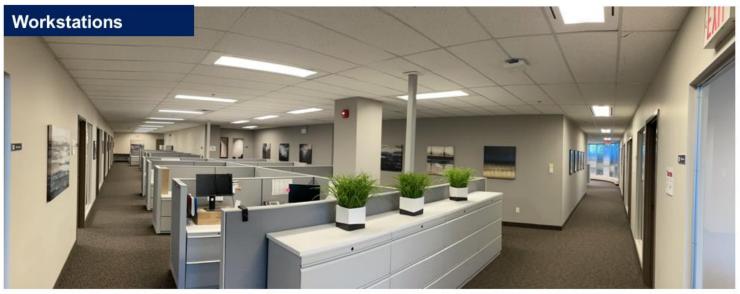

#### **Features**

- Move-in Ready ground floor space
- Underground parking stalls at 3 per 1,000 SF
- Suite 120 Space is built out with 8,672 SF with12 private offices, 18 workstations, a meeting room, a boardroom, a kitchen, IT room and print/file room
- Suite 110 Space is built out with 3,529 SF with 8 private offices, boardroom, kitchenette and open workspace with 9 workstations
- Furniture is negotiable
- Nearby access to HWY 407, HWY 404, YRT routes,
  Milliken GO Station and TTC Routes