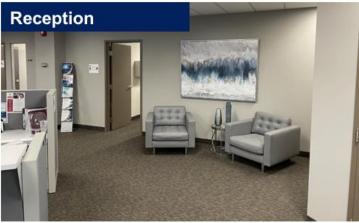

#### **Features**

- Move-in Ready ground floor space
- Underground parking stalls at 3 per 1,000 SF
- Suite 120 Space is built out with 8,672 SF with12 private offices, 18 workstations, a meeting room, a boardroom, a kitchen, IT room and print/file room
- Suite 110 Space is built out with 3,529 SF with 8 private offices, boardroom, kitchenette and open workspace with 9 workstations
- Furniture is negotiable
- Nearby access to HWY 407, HWY 404, YRT routes,
  Milliken GO Station and TTC Routes