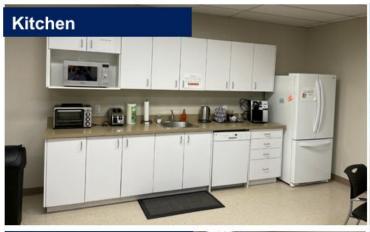

#### **Features**

- Move-in Ready ground floor space
- Underground parking stalls at 3 per 1,000 SF
- Suite 120 Space is built out with 8,672 SF with12 private offices, 18 workstations, a meeting room, a boardroom, a kitchen, IT room and print/file room
- Suite 110 Space is built out with 3,529 SF with 8 private offices, boardroom, kitchenette and open workspace with 9 workstations
- Furniture is negotiable
- Nearby access to HWY 407, HWY 404, YRT routes,
  Milliken GO Station and TTC Routes