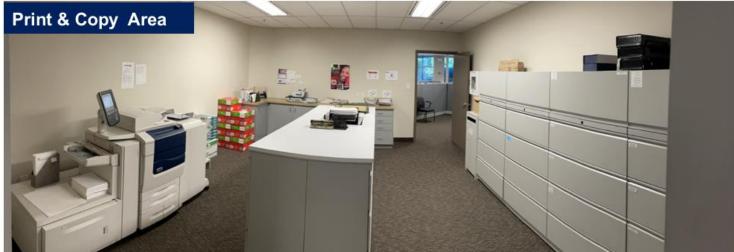

#### **Features**

- Move-in Ready ground floor space
- Underground parking stalls at 3 per 1,000 SF
- Suite 120 Space is built out with 8,672 SF with12 private offices, 18 workstations, a meeting room, a boardroom, a kitchen, IT room and print/file room
- Suite 110 Space is built out with 3,529 SF with 8 private offices, boardroom, kitchenette and open workspace with 9 workstations
- Furniture is negotiable
- Nearby access to HWY 407, HWY 404, YRT routes,
  Milliken GO Station and TTC Routes