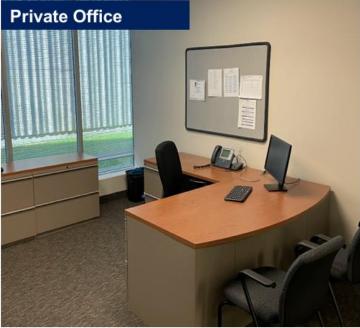

#### **Features**

- Move-in Ready ground floor space
- Underground parking stalls at 3 per 1,000 SF
- Suite 120 Space is built out with 8,672 SF with12 private offices, 18 workstations, a meeting room, a boardroom, a kitchen, IT room and print/file room
- Suite 110 Space is built out with 3,529 SF with 8 private offices, boardroom, kitchenette and open workspace with 9 workstations
- Furniture is negotiable
- Nearby access to HWY 407, HWY 404, YRT routes,
  Milliken GO Station and TTC Routes