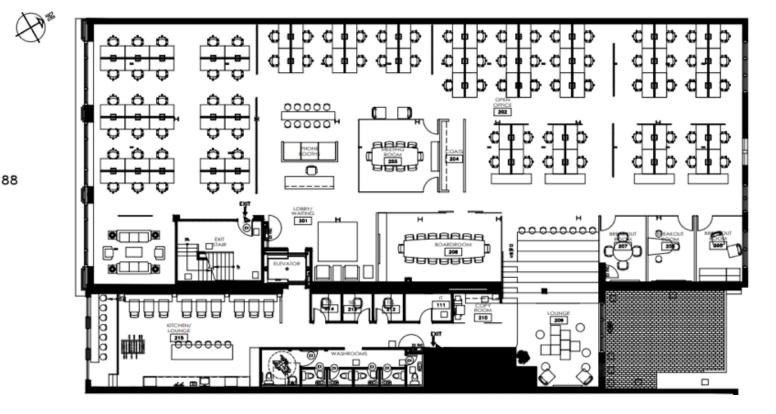

#### 2<sup>nd</sup> Floor

### 59 King Street East - Hamilton, ON

4<sup>th</sup> Floor