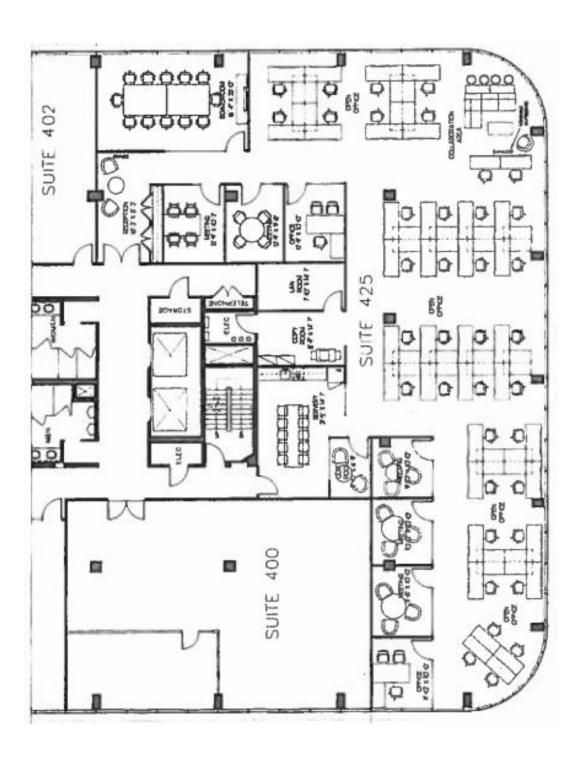

## **Space Profile**

Premises Suite 425

Total Rentable Area 6,100 SF

Net Rate Please Contact Agent

Additional Rent \$14.85 PSF

Term: December 31st, 2025

Available: Immediate

## **Features**

- Recently renovated space with loads of natural light, located on the fourth floor of the Oakville Corporate Centre
- 34 workstations
- · 8 private offices
- 1 quiet room
- 1 kitchenette
- 1 printer/storage room
- 1 large boardroom