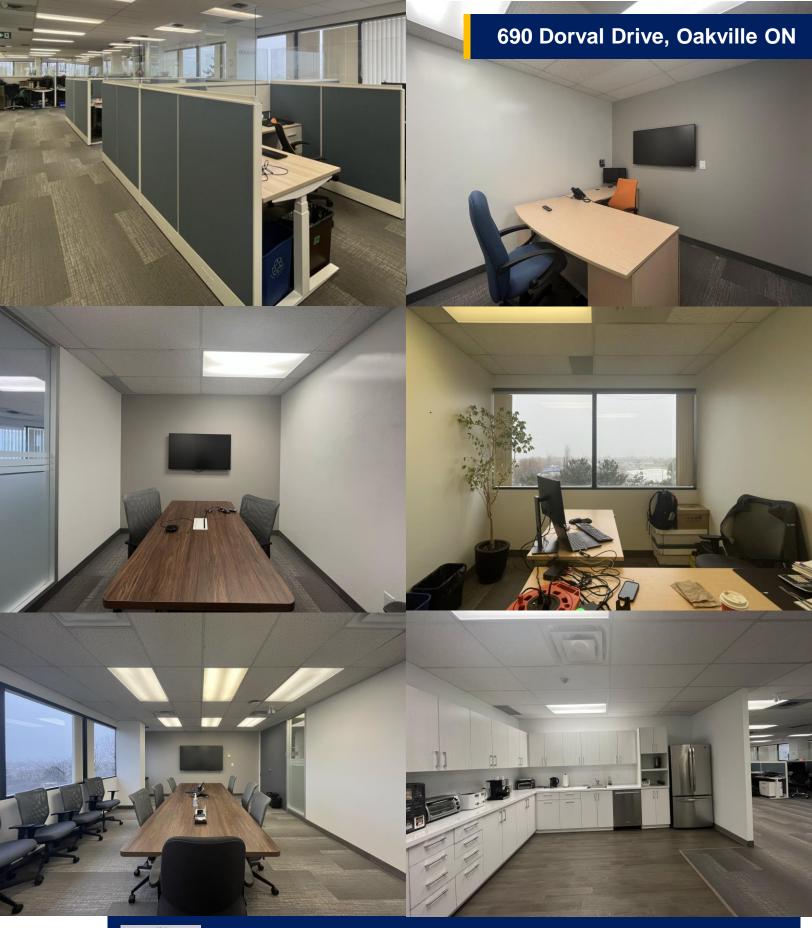

## **Features**

- Recently renovated space with loads of natural light, located on the fourth floor of the Oakville Corporate Centre
- 34 workstations
- · 8 private offices
- 1 quiet room
- 1 kitchenette
- 1 printer/storage room
- 1 large boardroom