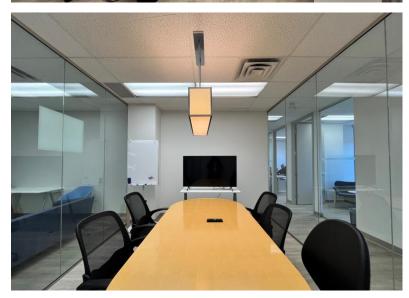

### **Features**

- Recently improved bright corner unit in quality St Clair office building
- Reception area, meeting room, 6 offices, with a kitchenette, and IT room
- Furniture is available for quick and easy move
- Prominent frontage on St Clair Ave E, right at Yonge St and next to the TTC subway station
- Numerous nearby amenities including restaurants, banking, shopping, and greenspace