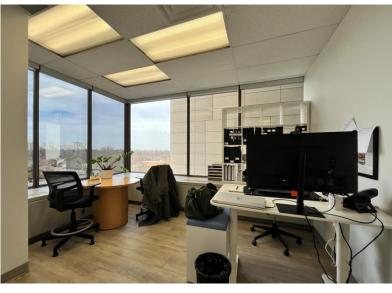

### **Space Profile**

Premises Suite 801

Total Rentable Area 1,716 SF

Net Rent Contact Agent

TMI \$25.10 PSF (2024)

Available Immediate

Sublease Term December 30, 2026

### **Features**

- Recently improved bright corner unit in quality St Clair office building
- Reception area, meeting room, 6 offices, with a kitchenette, and IT room
- Furniture is available for quick and easy move
- Prominent frontage on St Clair Ave E, right at Yonge St and next to the TTC subway station
- Numerous nearby amenities including restaurants, banking, shopping, and greenspace