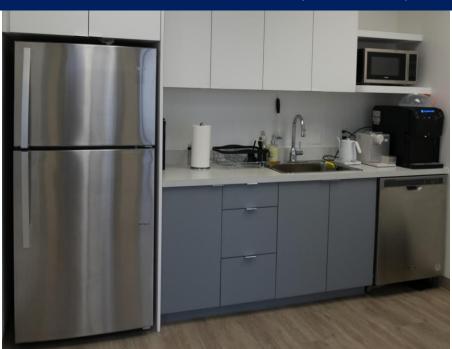

### **Features**

- Recently improved bright corner unit in quality St Clair office building
- Reception area, meeting room, 6 offices, with a kitchenette, and IT room
- Furniture is available for quick and easy move
- Prominent frontage on St Clair Ave E, right at Yonge St and next to the TTC subway station
- Numerous nearby amenities including restaurants, banking, shopping, and greenspace