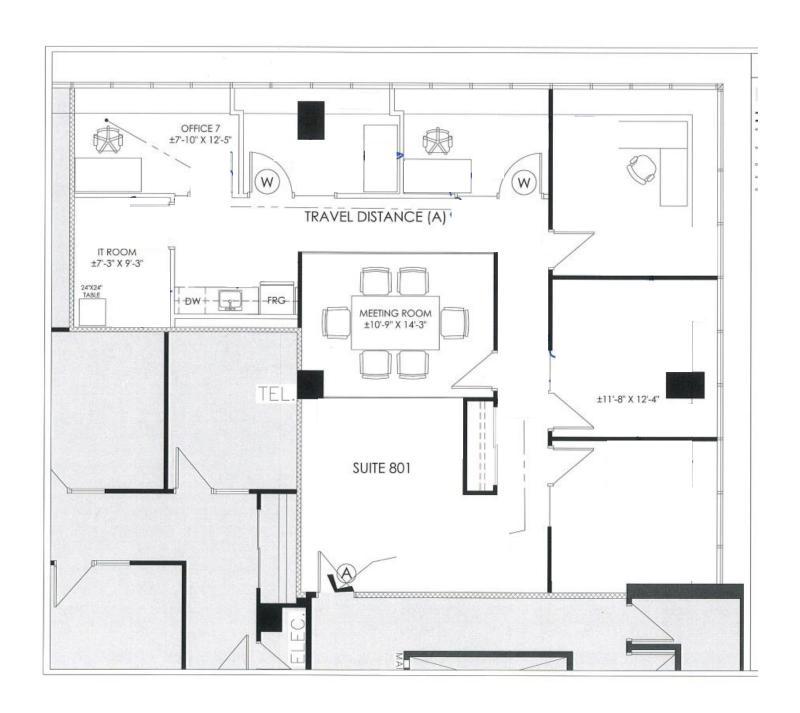

### **Space Profile**

Premises Suite 801

Total Rentable Area 1,716 SF

Net Rent Contact Agent

TMI \$25.10 PSF (2024)

Available Immediate

Sublease Term December 30, 2026

### **Features**

- Recently improved bright corner unit in quality St Clair office building
- Reception area, meeting room, 6 offices, with a kitchenette, and IT room
- Furniture is available for quick and easy move
- Prominent frontage on St Clair Ave E, right at Yonge St and next to the TTC subway station
- Numerous nearby amenities including restaurants, banking, shopping, and greenspace