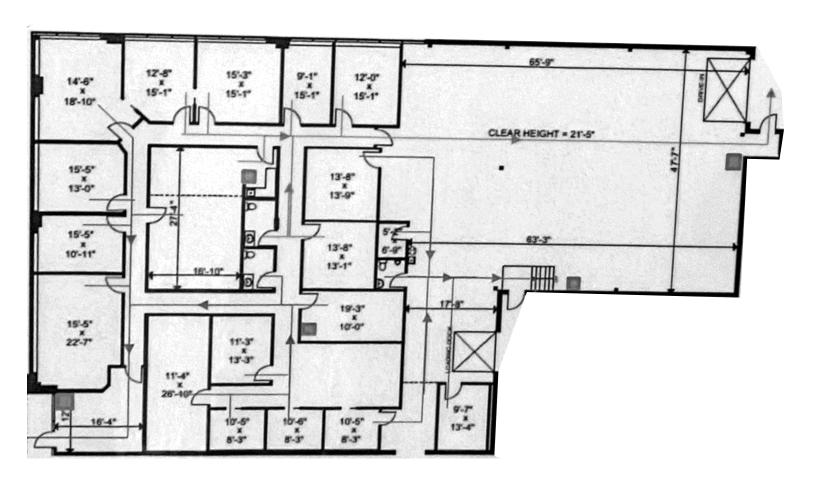

## **OVERVIEW**

Size 9,442 Sq.Ft. (office can be reduced)

Asking Rate Call Agent to Discuss

T.M.I. \$5.32 (2023)

Shipping 1 Truck Level Door & 1 Drive In Door

Clear Height 21'5"

Zoning E2-80/E2-81 Employment