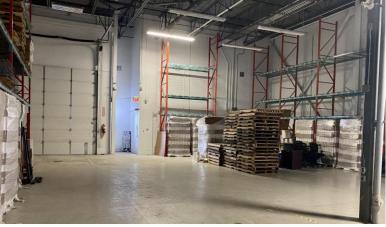

## **OVERVIEW**

Size 9,442 Sq.Ft. (office can be reduced)

Asking Rate Call Agent to Discuss

T.M.I. \$5.32 (2023)

Shipping 1 Truck Level Door & 1 Drive In Door

Clear Height 21'5"

Zoning E2-80/E2-81 Employment