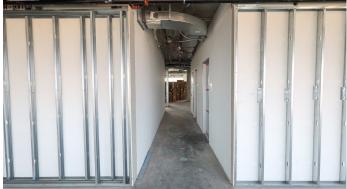

## **Building Features & Amenities**

- Shell condition
- \$90.00/SF available (Improvement Allowance)
- Lounge and coffee bar station
- Exclusive **rooftop access** furnished outdoor space
- Steps away from Congress Heights Metro (Green line)

St. Elizabeth's East Office 1201 Sycamore Drive, SE Washington, DC 20032

6th Floor: 17,755 SF

St. Elizabeth's East Office 1201 Sycamore Drive, SE Washington, DC 20032

7th Floor: 4,204 SF