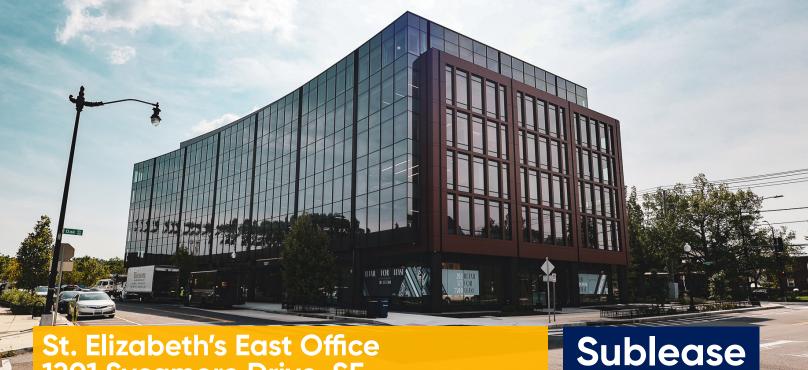

# St. Elizabeth's East Office 1201 Sycamore Drive, SE Washington, DC 20032

St. Elizabeth's East Office 1201 Sycamore Drive, SE Washington, DC 20032

6th Floor: 17,755 SF

St. Elizabeth's East Office 1201 Sycamore Drive, SE Washington, DC 20032

7th Floor: 4,204 SF