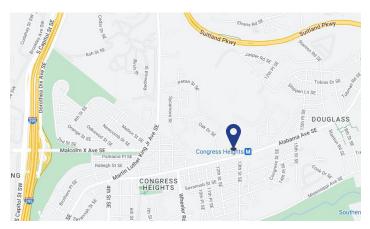

# St. Elizabeth's East Office 1201 Sycamore Drive, SE Washington, DC 20032

#### **Space Profile**

| Premises     | 17,755 RSF on the 6th Floor  |
|--------------|------------------------------|
|              | 4,204 RSF on the 7th Floor   |
| Rental Rate  | Negotiable                   |
| Availability | Immediate (30 days)          |
| Term         | Through March 30, 2036       |
| Submarket    | Congress Heights (Southeast) |
| Built        | Completion Oct 2023          |
| Parking      | 1/1,500 SF                   |

### Мар



Available

## **Building Features & Amenities**

- Shell condition
- \$90.00/SF available (Improvement Allowance)
- Lounge and coffee bar station
- Exclusive **rooftop access** furnished outdoor space
- Steps away from Congress Heights Metro (Green line)

## **For More Information**

**Cresa** 2 Bethesda Metro Center Suite 900 Bethesda, MD 20814



Matt Ward 301.785.4305 mward@cresa.com



Even though obtained from sources deemed reliable, no warranty or representation, express or implied, is made as to the accuracy of the information herein, and it is subject to errors, omissions, change of price, rental or other conditions, withdrawal without notice, and to any special listing conditions imposed by our principals.





St. Elizabeth's East Office 1201 Sycamore Drive, SE Washington, DC