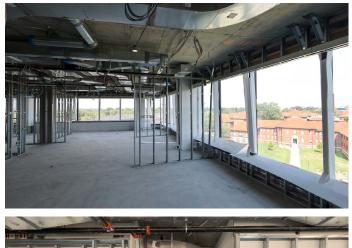

## **Building Features & Amenities**

- Shell condition
- \$90.00/SF available (Improvement Allowance)
- Lounge and coffee bar station
- Exclusive **rooftop access** furnished outdoor space
- Steps away from Congress Heights Metro (Green line)