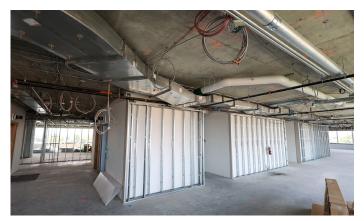

## **Building Features & Amenities**

- Shell condition
- \$90.00/SF available (Improvement Allowance)
- Lounge and coffee bar station
- Exclusive **rooftop access** furnished outdoor space
- Steps away from Congress Heights Metro (Green line)

St. Elizabeth's East Office 1201 Sycamore Drive, SE Washington, DC 20032

6th Floor: 17,755 SF

St. Elizabeth's East Office 1201 Sycamore Drive, SE Washington, DC 20032

7th Floor: 4,204 SF