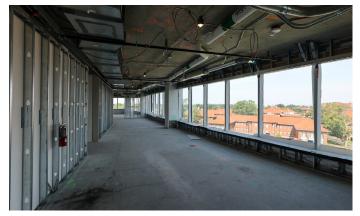

## **Building Features & Amenities**

- Shell condition
- \$90.00/SF available (Improvement Allowance)
- Lounge and coffee bar station
- Exclusive **rooftop access** furnished outdoor space
- Steps away from Congress Heights Metro (Green line)

St. Elizabeth's East Office 1201 Sycamore Drive, SE Washington, DC 20032

6th Floor: 17,755 SF

St. Elizabeth's East Office 1201 Sycamore Drive, SE Washington, DC 20032

7th Floor: 4,204 SF