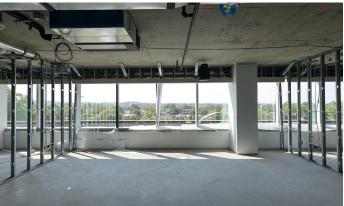

## **Building Features & Amenities**

- Shell condition
- \$90.00/SF available (Improvement Allowance)
- Lounge and coffee bar station
- Exclusive **rooftop access** furnished outdoor space
- Steps away from Congress Heights Metro (Green line)

St. Elizabeth's East Office 1201 Sycamore Drive, SE Washington, DC 20032

6th Floor: 17,755 SF

St. Elizabeth's East Office 1201 Sycamore Drive, SE Washington, DC 20032

7th Floor: 4,204 SF