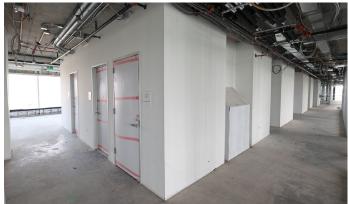

## **Building Features & Amenities**

- Shell condition
- \$90.00/SF available (Improvement Allowance)
- Lounge and coffee bar station
- Exclusive **rooftop access** furnished outdoor space
- Steps away from Congress Heights Metro (Green line)

St. Elizabeth's East Office 1201 Sycamore Drive, SE Washington, DC 20032

6th Floor: 17,755 SF

St. Elizabeth's East Office 1201 Sycamore Drive, SE Washington, DC 20032

7th Floor: 4,204 SF