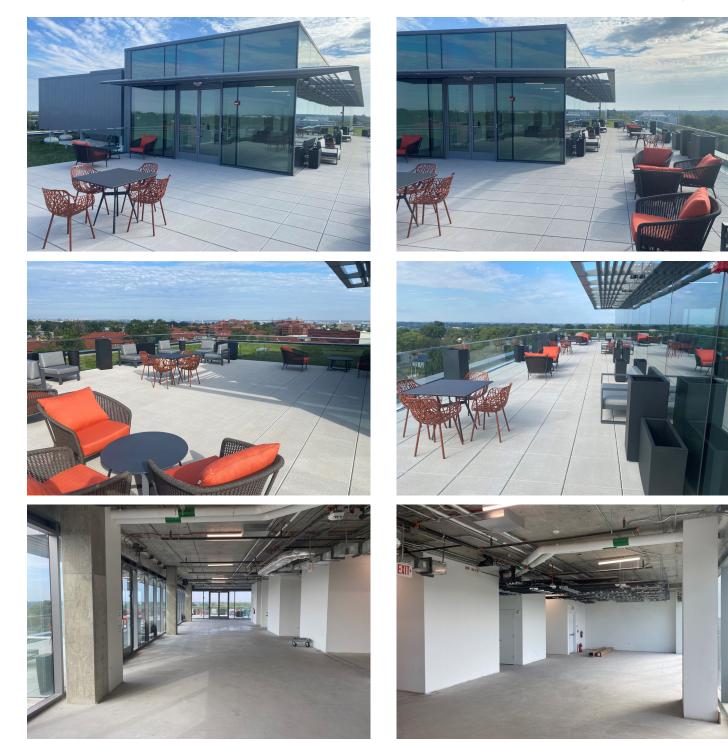

## **Building Features & Amenities**

- Shell condition
- \$90.00/SF available (Improvement Allowance)
- Lounge and coffee bar station
- Exclusive **rooftop access** furnished outdoor space
- Steps away from Congress Heights Metro (Green line)

St. Elizabeth's East Office 1201 Sycamore Drive, SE Washington, DC 20032

6th Floor: 17,755 SF

St. Elizabeth's East Office 1201 Sycamore Drive, SE Washington, DC 20032

7th Floor: 4,204 SF