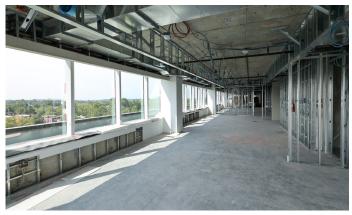

## **Building Features & Amenities**

- Shell condition
- \$90.00/SF available (Improvement Allowance)
- Lounge and coffee bar station
- Exclusive **rooftop access** furnished outdoor space
- Steps away from Congress Heights Metro (Green line)

St. Elizabeth's East Office 1201 Sycamore Drive, SE Washington, DC 20032

6th Floor: 17,755 SF

St. Elizabeth's East Office 1201 Sycamore Drive, SE Washington, DC 20032

7th Floor: 4,204 SF