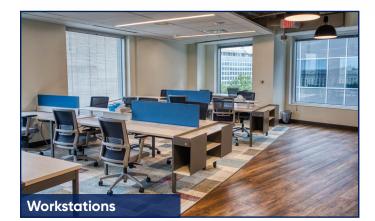

## **Option 2**

Partial Premises: 29 workstations on the 8th floor

| Rental Rate  | Negotiable                         |
|--------------|------------------------------------|
| Availability | Immediate                          |
| Term         | Through October 31, 2029           |
| Parking      | 1.1/1,000 SF; Covered at \$245/mo. |

#### **Features**

- Newly built
- Fully furnished and equipped space
- Access to shared amenities such as reception, conference room, and kitchen/pantry