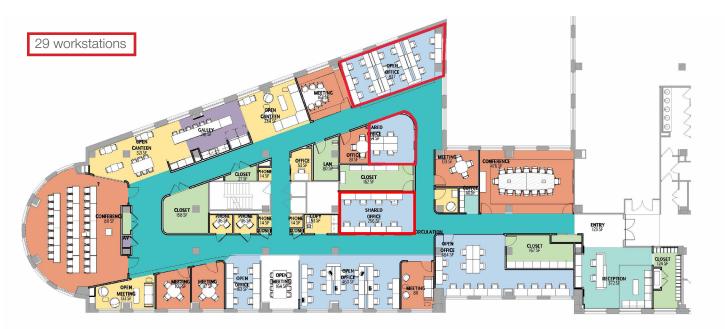

## **Option 2**

Partial Premises: 29 workstations on the 8th floor

| Rental Rate  | Negotiable                         |
|--------------|------------------------------------|
| Availability | Immediate                          |
| Term         | Through October 31, 2029           |
| Parking      | 1.1/1,000 SF; Covered at \$245/mo. |

## 8th Floor - 10,586 SF