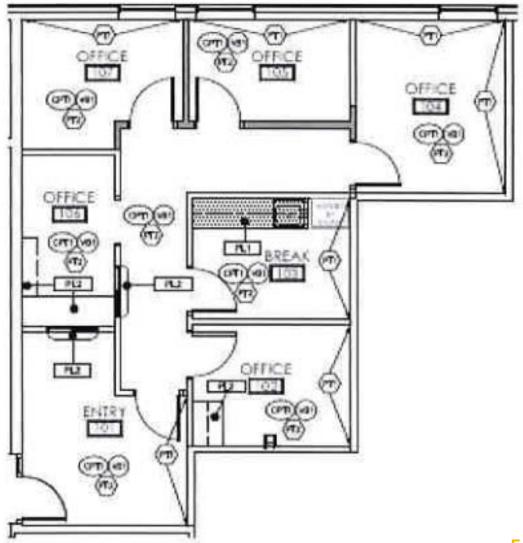

ailable

## **Space Profile**

| Space        | Suite 101      |
|--------------|----------------|
| RSF          | 964 RSF        |
| Rental Rate  | \$21.50 FSG    |
| Availability | Immediate      |
| Term         | Exp 07/31/2026 |

#### **Space Features**

- 3 minutes from I-465 & N. Meridian
- Furniture negotiable
- Move-In Ready Condition
- Building locally owned and managed

## 70 E. 91st Street Indianapolis, IN 46260









Even though obtained from sources deemed reliable, no warranty or representation, express or implied, is made as to the accuracy of the information herein, and it is subject to errors, omissions, change of price, rental or other conditions, withdrawal without notice, and to any special listing conditions imposed by our principals.





### Floorplan: 964 RSF



## **For More Information**

Cresa Leslie Teskey

Managing Principal 317.695.6925 Iteskey@cresa.com

Tim O'Brien Managing Principal 317.590.1033 tobrien@cresa.com

Even though obtained from sources deemed reliable, no warranty or representation, express or implied, is made as to the accuracy of the information herein, and it is subject to errors, omissions, change of price, rental or other conditions, withdrawal without notice, and to any special listing conditions imposed by our principals.